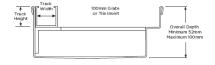

## **Threshold for Bifold Doors**

The 100TRTDiBF is a Threshold Drain for Bi-Fold and Top-Hung doors featuring our 100mm wide standard grate with custom channel depth.

Allows door tracks to be drained while having internal and external floor surfaces with no step down.

#### **SPECIFICATIONS + DIMENSIONS**

Channel Width 105mm

Channel Depth 52mm - Adjustable Length(s) As Required

Outlet Size N/A

Code 100TRTDiBF Range Threshold

Category Made-to-Length

Grate Style TR

Grates longer than 1500mm supplied in sections. Tile Inserts longer than 1200mm supplied in sections. Channels over 3000mm supplied in sections with joiner. +/-2mm tolerance on dimensions.