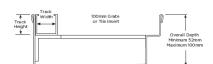

## **Threshold for Bifold Doors**

Allows door tracks to be drained while having internal and external floor surfaces with no step down.

Please be aware that depending on the installation environment, for a pool installation or close to a surf beach, you may need to have your stainless steel grates electropolished.

#### SPECIFICATIONS + DIMENSIONS

Channel Width 105mm

**Channel Depth** 52mm - Adjustable **Length(s)** As Required

Outlet Size N/.