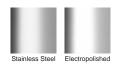

## **Threshold for Bifold Doors**

Allows door tracks to be drained while having internal and external floor surfaces with no step down.

Please be aware that depending on the installation environment, for a pool installation or close to a surf beach, you may need to have your stainless steel grates electropolished.

### STORMTECH COLOUR FINISHES

Electroplate finishes subject to natural variation with time and local environment. Factors such as pools/surf beaches may require electropolishing. Contact us for suitability.