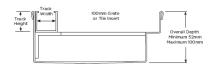

#### **SPECIFICATIONS + DIMENSIONS**

Channel Width 105mm

**Channel Depth** 52mm - Adjustable **Length(s)** As Required

Outlet Size N/A

Code 100PSTDiBF
Range Threshold
Grate Style PS
Category Made-to-Length
Channel Material Stainless Steel
Steel Grade 316

Grates longer than 1500mm supplied in sections. Tile Inserts longer than 1200mm supplied in sections. Channels over 3000mm supplied in sections with joiner. +/-2mm tolerance on dimensions.