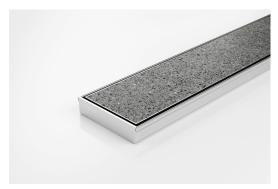

## **Tile Insert Drain**

The 100Tii20 is a Tile Insert Drain manufactured from 1.5mm thick 316 marine grade stainless steel.

Suitable for tiles up to 10mm thick.

The maximum length of the tile insert will be 1200mm in one piece, channels longer than 1200mm will have inserts in multiple equal sections

Code 100Tii20MTL

Range 100

Grate Style Ti

Category Made-to-Length

**Channel Material Stainless Steel** 

Steel Grade 316

Grates longer than 1500mm supplied in sections. Tile Inserts longer than 1200mm supplied in sections. Channels over 3000mm supplied in sections with joiner. +/-2mm tolerance on dimensions.