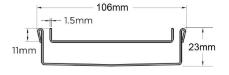

#### SPECIFICATIONS + DIMENSIONS

Channel Width106mmChannel Depth23mmLength(s)As Required

**Outlet Size** DN40, DN50, DN65, DN80, DN100