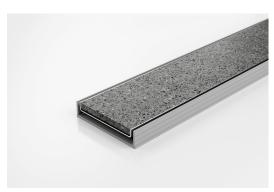

## **Tile Insert Drain**

The 100Tii20 is a Tile Insert Drain manufactured from 1.5mm thick 316 marine grade stainless steel.

Suitable for tiles up to 10mm thick.

Code 100TiG20
Range 100
Grate Style Ti
Category Modular Kits
Channel Material uPVC