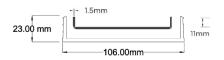

#### **SPECIFICATIONS + DIMENSIONS**

Channel Width 106mm Channel Depth 23mm

**Length(s)** 900mm 1000mm 1200mm 1500mm

1800mm 2000mm 2400mm 2700mm

3000mm

Outlet Size DN80, DN100