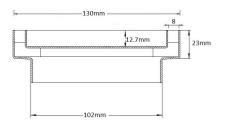

Tile Insert Floor waste measures 130mm x 130mm.

It is suitable for tiles up to 12mm thick.

Available with 101mm outlet

#### **SPECIFICATIONS + DIMENSIONS**

**Channel Width** 130mm **Channel Depth** 23mm 130mm Length(s) **Outlet Size DN100** 