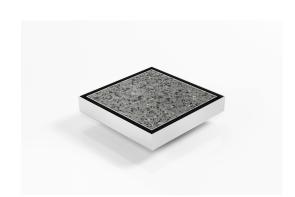

## **Square Floor Waste**

**Square Floor waste with Tile Insert** 

The SQ100Ti is a standard floor waste drain.

The SQ Range of floor waste units allow the integration of a standard floor waste with Stormtech linear drainage.

Tile Insert Floor waste measures 130mm x 130mm.

It is suitable for tiles up to 12mm thick.

Available with 101mm outlet