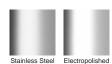

# **Linear Drain**

The 100ARi40 is the original premium architectural grate featuring a 2mm wire/2.5mm gap.

Manufactured from 316 marine grade stainless steel this drainage is modular stainless steel kit Please be aware that depending on the installation environment, for a pool installation or close to a surf beach, you may need to have your stainless steel grates electropolished.

## STORMTECH COLOUR FINISHES

Electroplate finishes subject to natural variation with time and local environment. Factors such as pools/surf beaches may require electropolishing. Contact us for suitability.