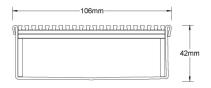

#### SPECIFICATIONS + DIMENSIONS

Channel Width 106mm Channel Depth 42mm

**Length(s)** 1000mm 1500mm 2000mm 2500mm

3000mm 3500mm 4000mm 4500mm

5000mm 5500mm 6000mm

**Outlet Size** DN40, DN50, DN65, DN80, DN100