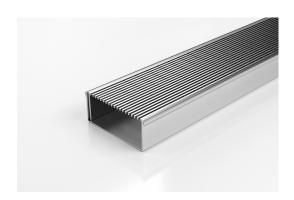

# **Linear Drain**

The 100ARi40 is the original premium architectural grate featuring a 2mm wire/2.5mm gap.

Manufactured from 316 marine grade stainless steel this drainage is modular stainless steel kit Please be aware that depending on the installation environment, for a pool installation or close to a surf beach, you may need to have your stainless steel grates electropolished.