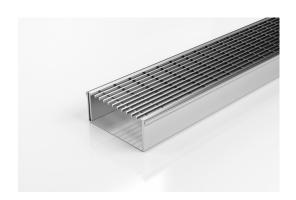

# **Linear Drain**

All stainless steel drainage unit in a stainless steel modular kit.

The 100TRi40 is our standard style grate featuring a 3mm/5mm wire gap. Manufactured from 316 marine grade steel. Also available in 304 grade stainless steel on request. Please note that our TR grates have a non linished finish.

Stormtech Modular Kits are supplied with grate and oversized channel to be cut down on site. One piece channel comes with pre punched spigot with outlet extender (kits up to 2000mm long). Oversized channel enables choice of outlet positions: centre, end or wherever preferred. Kits over 2000mm long and kits requiring multiple outlets are supplied with outlet on joiner plate. All kits are supplied with 2x clip-on end caps.