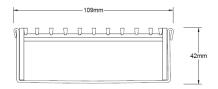

#### SPECIFICATIONS + DIMENSIONS

Channel Width 106mm Channel Depth 42mm

**Length(s)** 1000mm 1500mm 2000mm 2500mm

3000mm 3500mm 4000mm 4500mm

5000mm 5500mm 6000mm

Outlet Size DN40, DN50, DN65, DN80, DN100