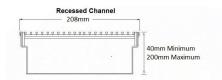

#### **SPECIFICATIONS + DIMENSIONS**

Channel Width 210mm

**Channel Depth** 42mm - 210mm **Length(s)** As Required

**Outlet Size** DN40, DN50, DN65, DN80, DN100