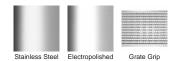

# **Linear Drain**

304 stainless steel 250mm wide grate and custom channel depth.

Depth between 42mm and 260mm.

Available with a 5mm wire x 5mm gap and 5mm wire x 5mm gap Grate Grip slip resistant dimple finish

## STORMTECH COLOUR FINISHES

Electroplate finishes subject to natural variation with time and local environment. Factors such as pools/surf beaches may require electropolishing. Contact us for suitability.