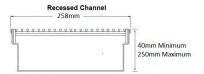

Code 250Custom-304-C

Range Custom Fabrication

Grates longer than 1500mm supplied in sections. Tile Inserts longer than 1200mm supplied in sections. Channels over 3000mm supplied in sections with joiner. +/-2mm tolerance on dimensions.

#### **SPECIFICATIONS + DIMENSIONS**

Channel Width 260mm

**Channel Depth** 42mm - 260mm **Length(s)** As Required

**Outlet Size** DN40, DN50, DN65, DN80, DN100