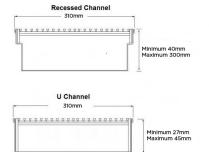

## **Linear Drain**

304 stainless steel 300mm wide grate and custom channel depth.

Recessed channel depth between 40mm-300mm

U-shaped channel depth between 27mm-45mm

Available with a 5mm wire x 5mm gap and 5mm wire x 5mm gap Grate Grip slip resistant dimple finish

#### SPECIFICATIONS + DIMENSIONS

Channel Width 310mm

**Channel Depth** 40mm - 300mm **Length(s)** As Required

Outlet Size DN40, DN50, DN65, DN80, DN100