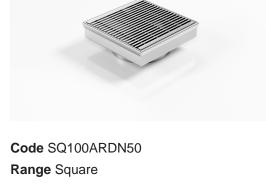

# SQ100ARDN50

## **Square Floor Waste**

Square Floor waste with premium architectural grate

The SQ Range of floor waste units allow the integration of a standard floor waste with Stormtech linear drainage.

Floor waste measures 103mm x 103mm.

Range Square
Grate Style AR
Category Square Floor Waste
Channel Material Stainless Steel
Steel Grade 316

Grates longer than 1500mm supplied in sections. Tile Inserts longer than 1200mm supplied in sections. Channels over 3000mm supplied in sections with joiner. +/-2mm tolerance on dimensions.