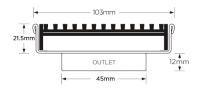

## **Square Floor Waste**

Square Floor waste with premium architectural grate

The SQ Range of floor waste units allow the integration of a standard floor waste with Stormtech linear drainage.

Floor waste measures 103mm x 103mm.

Available with 89mm, 76mm or 44mm outlet.

### **SPECIFICATIONS + DIMENSIONS**

Channel Width104mmChannel Depth22mmLength(s)103mmOutlet SizeDN50