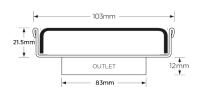

#### **SPECIFICATIONS + DIMENSIONS**

Channel Width104mmChannel Depth22mmLength(s)104mmOutlet SizeDN100