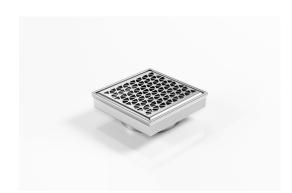

## **Square Floor Waste**

Square Floor waste with Marc Newson design grate

The SQ Range of floor waste units allow the integration of a standard floor waste with Stormtech linear drainage.

Floor waste measures 104mm x 104mm.