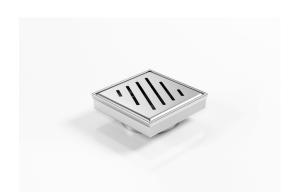

## **Square Floor Waste**

Square Floor waste with a punched angle slot grate

The SQ Range of floor waste units allow the integration of a standard floor waste with Stormtech linear drainage.

Floor waste measures 104mm x 104mm.

Available with 89mm, 76mm or 44mm outlet.