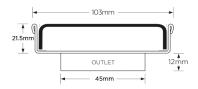

### **SPECIFICATIONS + DIMENSIONS**

Channel Width104mmChannel Depth22mmLength(s)104mmOutlet SizeDN50