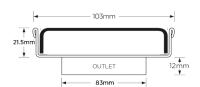

### **Square Floor Waste**

Square Floor waste with a punched perpendicular slot grate

The SQ Range of floor waste units allow the integration of a standard floor waste with Stormtech linear drainage.

Floor waste measures 104mm x 104mm.

Available with 89mm, 76mm or 44mm outlet.

#### **SPECIFICATIONS + DIMENSIONS**

Channel Width104mmChannel Depth22mmLength(s)104mmOutlet SizeDN100