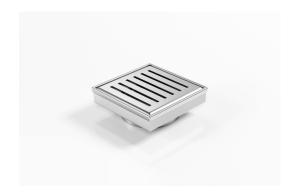

### **Square Floor Waste**

Square Floor waste with a punched perpendicular slot grate

The SQ Range of floor waste units allow the integration of a standard floor waste with Stormtech linear drainage.

Floor waste measures 104mm x 104mm.