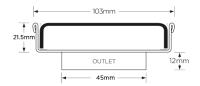

#### SPECIFICATIONS + DIMENSIONS

Channel Width104mmChannel Depth22mmLength(s)104mmOutlet SizeDN50