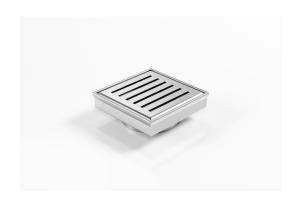

### Square Floor waste with punched Slot grate

The SQ Range of floor waste units allow the integration of a standard floor waste with Stormtech linear drainage.

Floor waste measures 104mm x 104mm.

Available with 89mm, 76mm or 44mm outlet.

#### SPECIFICATIONS + DIMENSIONS

Channel Width104mmChannel Depth22mmLength(s)104mmOutlet SizeDN50