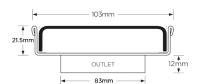

#### SPECIFICATIONS + DIMENSIONS

Channel Width104mmChannel Depth22mmLength(s)104mmOutlet SizeDN100