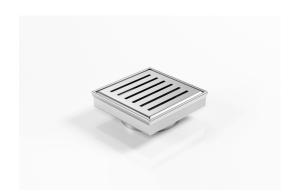

### Square Floor waste with punched Slot grate

The SQ Range of floor waste units allow the integration of a standard floor waste with Stormtech linear drainage.

Floor waste measures 104mm x 104mm.

Available with 89mm, 76mm or 44mm outlet.

#### SPECIFICATIONS + DIMENSIONS

Channel Width104mmChannel Depth22mmLength(s)104mmOutlet SizeDN100