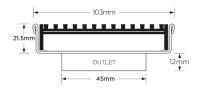

## **Square Floor Waste**

Square Floor waste with standard grate.

The SQ Range of floor waste units allow the integration of a standard floor waste with Stormtech linear drainage.

Floor waste measures 104mm x 104mm.

Please note that our TR grates have a non linished finish.

Available with 89mm, 76mm or 44mm outlet.

Channel Width104mmChannel Depth22mmLength(s)104mmOutlet SizeDN50