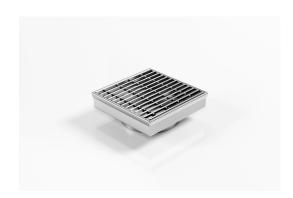

## **Square Floor Waste**

Square Floor waste with standard grate.

The SQ Range of floor waste units allow the integration of a standard floor waste with Stormtech linear drainage.

Floor waste measures 104mm x 104mm.

Please note that our TR grates have a non linished finish.

Available with 89mm, 76mm or 44mm outlet.

Channel Width104mmChannel Depth22mmLength(s)104mmOutlet SizeDN50

Code SQ100TRDN50
Range Square
Grate Style TR
Category Square Floor Waste
Channel Material Stainless Steel
Steel Grade 316

Grates longer than 1500mm supplied in sections. Tile Inserts longer than 1200mm supplied in sections. Channels over 3000mm supplied in sections with joiner. +/-2mm tolerance on dimensions