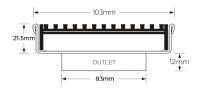

#### SPECIFICATIONS + DIMENSIONS

Channel Width104mmChannel Depth22mmLength(s)104mmOutlet SizeDN100