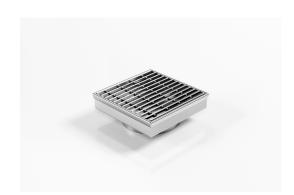

## **Square Floor Waste**

Square Floor waste with standard grate.

The SQ Range of floor waste units allow the integration of a standard floor waste with Stormtech linear drainage.

Floor waste measures 104mm x 104mm.

Please note that our TR grates have a non linished finish.

Available with 89mm, 76mm or 44mm outlet.