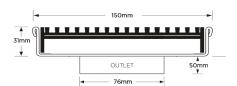

#### **SPECIFICATIONS + DIMENSIONS**

Channel Width150mmChannel Depth32mmLength(s)150mmOutlet SizeDN80