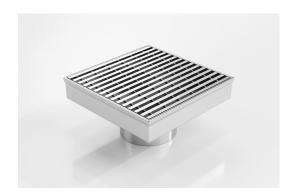

## **Square Floor Waste**

The SQ150CR is a commercial style floor waste drain.

Manufactured from 304 grade stainless steel it features a commercial style grate with a 5mm wire / 5mm gap.

Available with 89mm and 76mm outlet

#### **SPECIFICATIONS + DIMENSIONS**

Channel Width150mmChannel Depth32mmLength(s)150mmOutlet SizeDN80