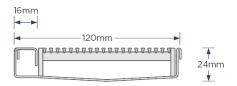

#### SPECIFICATIONS + DIMENSIONS

Channel Width 120mm
Channel Depth 24mm
Length(s) As Required
Outlet Size DN80, DN100