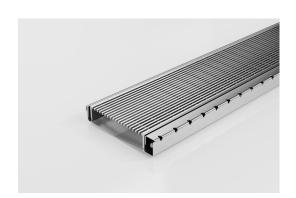

## **Shower Screen Support**

The Shower Screen Support Grate & Channel including 120mm wide AR grate, with a 16mm screen support bar, made from 316 Stainless Steel.

This multi-functional system provides support for both wall-hung shower screen and enclosed shower-screen units.

The dual-sided system drains on both sides of the shower screen and is suitable for use as the sole bathroom drain. Wall-to-wall installation allows simple dual fall across the bathroom for easy tiling. Available in Made-to-length drainage units or is fully customisable in width, length and outlet position.

Made from 316 Stainless Steel, the 120SCS is designed for flexibility, and ease of installation and exceeds all Australian Standards, is WaterMark certified and is exclusive to Stormtech protected by Patent Number: 2021904197.