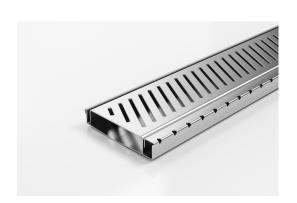

## **Shower Screen Support**

The Shower Screen Support Grate & Channel including 120mm wide PAS grate, with a 16mm screen support bar made from 316 Stainless Steel.

This multi-functional system provides support for both wall-hung shower screen and enclosed shower-screen units.

The dual-sided system drains on both sides of the shower screen and is suitable for use as the sole bathroom drain. Wall-to-wall installation allows simple dual fall across the bathroom for easy tiling. Available in Made-to-length drainage units or is fully customisable in width, length and outlet position.

Made from 316 Stainless Steel, the 120SCS is designed for flexibility, and ease of installation and exceeds all Australian Standards, is WaterMark certified and is exclusive to Stormtech protected by Patent Number: 2021904197.