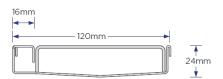

#### SPECIFICATIONS + DIMENSIONS

Channel Width 120mm
Channel Depth 24mm
Length(s) As Required
Outlet Size DN80, DN100