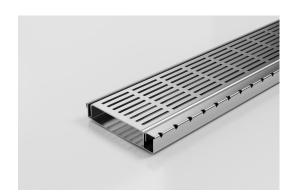

# **Shower Screen Support**

The Shower Screen Support Grate & Channel including 120mm wide PS grate, with a 16mm screen support bar made from 316 Stainless Steel.

This multi-functional system provides support for both wall-hung shower screen and enclosed shower-screen units.

The dual-sided system drains on both sides of the shower screen and is suitable for use as the sole bathroom drain. Wall-to-wall installation allows simple dual fall across the bathroom for easy tiling. Available in Made-to-length drainage units or is fully customisable in width, length and outlet position.

Made from 316 Stainless Steel, the 120SCS is designed for flexibility, and ease of installation and exceeds all Australian Standards, is WaterMark certified and is exclusive to Stormtech protected by Patent Number: 2021904197.