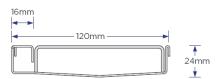

#### SPECIFICATIONS + DIMENSIONS

Channel Width 120mm
Channel Depth 24mm
Length(s) As Required
Outlet Size DN80, DN100