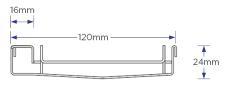

#### **SPECIFICATIONS + DIMENSIONS**

Channel Width 120mm
Channel Depth 24mm
Length(s) As Required
Outlet Size DN80, DN100