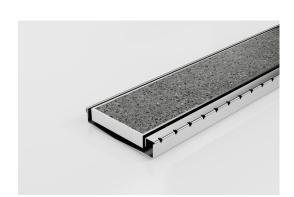

# 120SCSTiiMTL

## **Shower Screen Support**

The Shower Screen Support Grate & Channel including 120mm wide Ti grate, with a 16mm screen support bar made from 316 Stainless Steel. Suits tiles up to 10mm thick

This multi-functional system provides support for both wall-hung shower screen and enclosed shower-screen units.