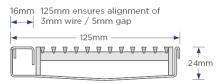

#### SPECIFICATIONS + DIMENSIONS

Channel Width 125mm
Channel Depth 24mm
Length(s) As Required
Outlet Size DN80, DN100