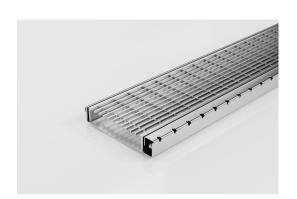

## **Shower Screen Support**

The Shower Screen Support Grate & Channel including 120mm wide TR grate, with a 16mm screen support bar made from 316 Stainless Steel.

This multi-functional system provides support for both wall-hung shower screen and enclosed shower-screen units.

The dual-sided system drains on both sides of the shower screen and is suitable for use as the sole bathroom drain. Wall-to-wall installation allows simple dual fall across the bathroom for easy tiling. Available in Made-to-length drainage units or is fully customisable in width, length and outlet position.

Code 120SCSTRiMTL
Range Shower Screen Support
Grate Style TR
Category Made-to-Length
Channel Material Stainless Steel
Steel Grade 316

Grates longer than 1500mm supplied in sections. Tile Inserts longer than 1200mm supplied in sections. Channels over 3000mm supplied in sections with joiner. +/-2mm tolerance on dimensions.