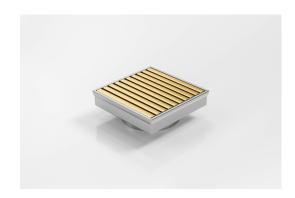

## **Square Floor Waste**

Square Floor waste with the Stormtech Aluminium Wave design grate in Brass-Gold finish.

The Square Range of floor waste units allow the integration of a standard floor waste with Stormtech linear drainage.

Featuring a 316 marine grade Stainless Steel channel, the Square Range is available with all Stormtech grate designs and finishes.

Available with 89mm, 76mm or 44mm outlet.

Code SQ100AADN80BG

Range Square

Grate Style AA

**Category** Square Floor Waste

Channel Material Stainless Steel

Steel Grade 316

Grates longer than 1500mm supplied in sections. Tile Inserts longer than 1200mm supplied in sections. Channels over 3000mm supplied in sections with joiner. +/-2mm tolerance on dimensions