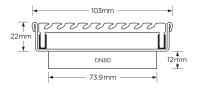

#### **SPECIFICATIONS + DIMENSIONS**

Channel Width 104mm - 104mm

Channel Depth22mmLength(s)104mmOutlet SizeDN80