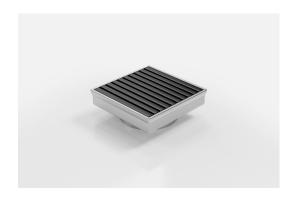

# **Square Floor Waste**

Square Floor waste with the Stormtech Aluminium Wave design grate in Matte Black finish.

The Square Range of floor waste units allow the integration of a standard floor waste with Stormtech linear drainage.

Featuring a 316 marine grade Stainless Steel channel, the Square Range is available with all Stormtech grate designs and finishes.

Available with 89mm, 76mm or 44mm outlet.

Code SQ100AADN80Black

Range Square Grate Style AA