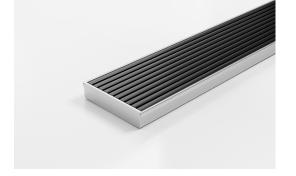

## 100AAi20MTL-Black Linear Drain

The 100AAi20MTL features our unique all Aluminium 100mm Wave grate design in a Matte Black finish.

Made in Australia from high grade, locally sourced and anodised 6000 Series Aluminium.

This Made-to-Length linear drainage system features a 316 marine grade Stainless Steel channel with specified outlet position.