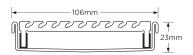

## **SPECIFICATIONS + DIMENSIONS**

Channel Width Channel Depth Length(s) Outlet Size 106mm 23mm As Required DN40, DN50, DN65, DN80, DN100