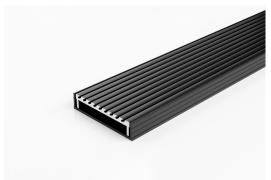

## **Linear Drain**

Made in Australia from high grade, locally sourced and anodised Aluminium.

Modular site finished linear drainage system features all Aluminium Wave grate combined with a uPVC channel.

Channel Width 106mm Channel Depth 23mm

**Length(s)** 900mm 1000mm 1200mm 1500mm

1800mm 2000mm 2200mm 2400mm

2700mm 3000mm

Outlet Size DN40, DN50, DN80, DN100

Code 100AAGALLBL20
Range 100
Grate Style AA
Category Modular Kits
Channel Material uPVC