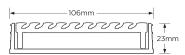

Channel Width 106mm Channel Depth 23mm

**Length(s)** 900mm 1000mm 1200mm 1500mm

1800mm 2000mm 2200mm 2400mm

2700mm 3000mm

Outlet Size DN40, DN50, DN80, DN100

Code 100AAGALLBL20
Range 100
Grate Style AA
Category Modular Kits
Channel Material uPVC

Grates longer than 1500mm supplied in sections. Tile Inserts longer than 1200mm supplied in sections. Channels over 3000mm supplied in sections with joiner. +/-2mm tolerance on dimensions.