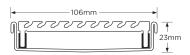

### **SPECIFICATIONS + DIMENSIONS**

Channel Width 106mm Channel Depth 23mm

**Length(s)** 900mm 1000mm 1200mm 1500mm

1800mm 2000mm

Outlet Size DN50, DN80, DN100