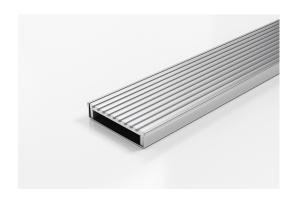

## **Linear Drain**

The 100AAi20 Modular drainage system features our Aluminium Wave grate design paired with a Stainless Steel channel.

Made in Australia from high grade, locally sourced and anodised Aluminium. This Modular linear drainage system features a 316 marine grade Stainless Steel channel. Lengths over 3000mm available on request.

Stormtech Modular Kits are supplied with grate and oversized channel to be cut down on site. One piece channel comes with pre punched spigot with outlet extender (kits up to 2000mm long). Oversized channel enables choice of outlet positions: centre, end or wherever preferred. Kits over 2000mm long and kits requiring multiple outlets are supplied with outlet on joiner plate. All kits are supplied with 2x clip-on end caps.