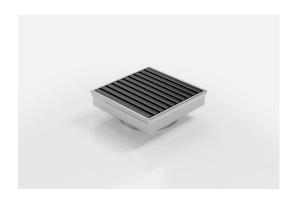

# SQ100AADN50Black

### **Square Floor Waste**

**Square Floor waste with the Stormtech Aluminium** Wave design grate in Matte Black finish.

The Square Range of floor waste units allow the integration of a standard floor waste with Stormtech linear drainage.

Featuring a 316 marine grade Stainless Steel channel, the Square Range is available with all Stormtech grate designs and finishes.

Available with 89mm, 76mm or 44mm outlet.

Code SQ100AADN50Black

Range Square