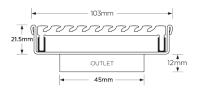

#### **SPECIFICATIONS + DIMENSIONS**

**Channel Width** 104mm **Channel Depth** 22mm Length(s) 103mm **Outlet Size DN50** 