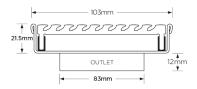

#### **SPECIFICATIONS + DIMENSIONS**

Channel Width104mmChannel Depth22mmLength(s)103mmOutlet SizeDN100