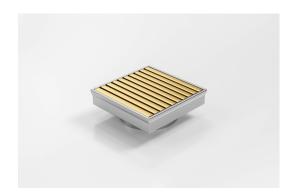

## **Square Floor Waste**

Square Floor waste with the Anodised Aluminium Wave design grate in Brass-Gold finish.

The Square Range of floor waste units allow the integration of a standard floor waste with Stormtech linear drainage.

Featuring a 316 marine grade Stainless Steel channel, the Square Range is available with all Stormtech grate designs and finishes.

Available with 89mm, 76mm or 44mm outlet.

Code SQ100AADN100BG

Range Square

Grate Style AA

**Category** Square Floor Waste

Channel Material Stainless Steel

Steel Grade 316

Grates longer than 1500mm supplied in sections. Tile Inserts longer than 1200mm supplied in sections. Channels over 3000mm supplied in sections with joiner. +/-2mm tolerance on dimensions