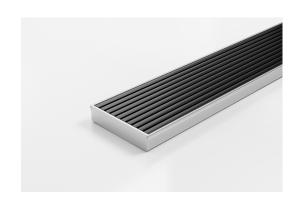

## **Linear Drain**

The 100AAiCO20-Black drainage unit features our Anodised Aluminium Wave grate design in Matte Black paired with a Stainless Steel channel.

Complete finished unit, ready to install with all Aluminium Grate and 316 marine grade Stainless Steel channel and centre outlet.

Channel Width 106mm Channel Depth 23mm

**Length(s)** 900mm 1000mm 1200mm 1500mm

Outlet Size DN80

Electroplate finishes subject to natural variation with time and local environment. Factors such as pools/surf beaches may require electropolishing. Contact us for suitability.