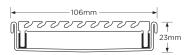

Channel Width 106mm Channel Depth 23mm

**Length(s)** 900mm 1000mm 1200mm 1500mm

Outlet Size DN80

Electroplate finishes subject to natural variation with time and local environment. Factors such as pools/surf beaches may require electropolishing. Contact us for suitability.