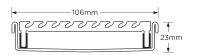

## **SPECIFICATIONS + DIMENSIONS**

Channel Width Channel Depth Length(s) Outlet Size 106mm 23mm 900mm 1000mm 1200mm 1500mm DN80