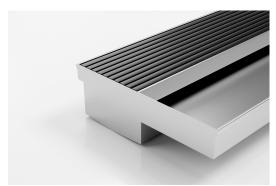

### Threshold with Sill

Suitable for sliding and hinged doors.

A threshold drain for sill usage only featuring a concealed channel section system with an integrated sill suitable for all door track types.

Allows door sills to be drained while having internal and external floor surfaces with no step down.