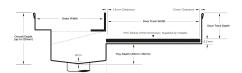

#### SPECIFICATIONS + DIMENSIONS

Channel Width 110mm
Channel Depth Adjustable
Length(s) As Required
Outlet Size N/A