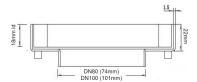

#### SPECIFICATIONS + DIMENSIONS

Channel Width 130mm
Channel Depth 22mm
Length(s) 130mm
Outlet Size DN80