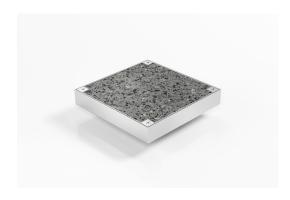

# SQ100TiCL20DN80 Clean Out

### **Square Floor Waste**

- Clean Out inspection points are the ideal solution where access to the drainage line is required
- The clear-out inspection point can be infilled with a solid tile giving an extra special effect.
- Manufactured in grade 316 stainless steel with a satin finish.
- Suitable for tiles up to 17mm thick.
- 4 screws to secure the tile insert to the channel with a square rubber pad added between the insert and the channel