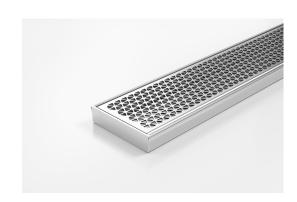

## **Linear Drain**

Complete stainless steel drainage unit with centre outlet.

The 100MND is a punched slot grate design manufactured from 316 marine grade stainless steel.

Channel Width 106mm Channel Depth 23mm