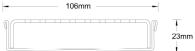

## **Linear Drain**

Complete stainless steel drainage unit with centre outlet.

The 100MND is a punched slot grate design manufactured from 316 marine grade stainless steel.

Channel Width 106mm Channel Depth 23mm