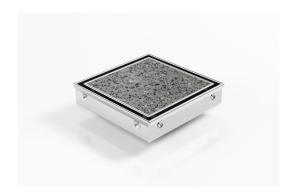

# **Square Floor Waste**

The SQP100Ti is a premium floor waste drain.

The SQ Range of floor waste units allow the integration of a standard floor waste with Stormtech linear drainage.

Tile Insert Floor waste measures 130mm x 130mm.

It is suitable for tiles / stone up to 20mm thick.

Code SQP100Ti33DN80

Range Square

Grate Style Ti

**Category** Square Floor Waste

**Channel Material Stainless Steel** 

Steel Grade 316

Grates longer than 1500mm supplied in sections. Tile Inserts longer than 1200mm supplied in sections. Channels over 3000mm supplied in sections with joiner. +/-2mm tolerance on dimensions.

#### **SPECIFICATIONS + DIMENSIONS**

Channel Width 130mm - 130mm

Channel Depth33mmLength(s)130mmOutlet SizeDN80