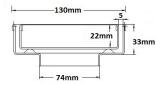

#### **SPECIFICATIONS + DIMENSIONS**

Channel Width 130mm - 130mm

Channel Depth33mmLength(s)130mmOutlet SizeDN80