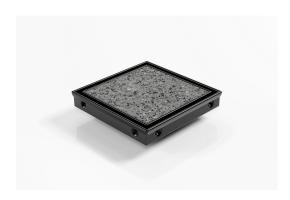

## **Square Floor Waste**

Square Floor waste with Tile Insert

The SQP100Ti is a premium floor waste drain.

The SQ Range of floor waste units allow the integration of a standard floor waste with Stormtech linear drainage.

Tile Insert Floor waste measures 130mm x 130mm.

It is suitable for tiles up to 12mm thick.