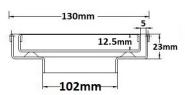

Tile Insert Floor waste measures 130mm x 130mm.

It is suitable for tiles up to 12mm thick.

#### SPECIFICATIONS + DIMENSIONS

**Channel Width** 130mm **Channel Depth** 23mm Length(s) As Required **Outlet Size DN100** 