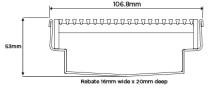

#### **SPECIFICATIONS + DIMENSIONS**

Channel Width 107mm
Channel Depth 53mm
Length(s) As Required

Outlet Size DN40, DN50, DN65, DN80