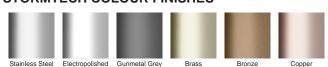

Please be aware that for a pool installation or installation environment close to a surf beach, you may need to have your stainless steel grates electropolished.

Grate Style AR
Category Made-to-Length

Code 100ARi50MTL

### STORMTECH COLOUR FINISHES

Electroplate finishes subject to natural variation with time and local environment. Factors such as pools/surf beaches may require electropolishing. Contact us for suitability.