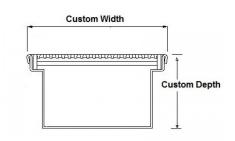

## **Square Floor Waste**

Code SQ MTS
Range Custom Fabrication
Category Custom Made
Channel Material Stainless Steel

Grates longer than 1500mm supplied in sections. Tile Inserts longer than 1200mm supplied in sections. Channels over 3000mm supplied in sections with joiner. +/-2mm tolerance on dimensions.

Custom, Made to Specification square floor waste of variable width and depth. Available in 316 marine grade or 304 stainless steel. Please note that electropolishing is recommended for installation areas in close proximity to a surf beach or pool area.