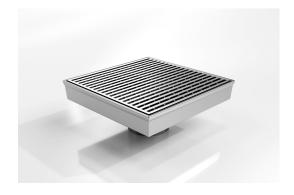

## **Square Floor Waste**

Code SQ MTS
Range Custom Fabrication
Category Custom Made
Channel Material Stainless Steel

Grates longer than 1500mm supplied in sections. Tile Inserts longer than 1200mm supplied in sections. Channels over 3000mm supplied in sections with joiner. +/-2mm tolerance on dimensions.

Custom, Made to Specification square floor waste of variable width and depth. Available in 316 marine grade or 304 stainless steel. Please note that electropolishing is recommended for installation areas in close proximity to a surf beach or pool area.