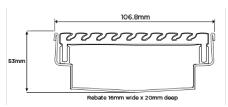

#### **SPECIFICATIONS + DIMENSIONS**

Channel Width 107mm
Channel Depth 53mm
Length(s) As Required

Outlet Size DN40, DN50, DN65, DN80