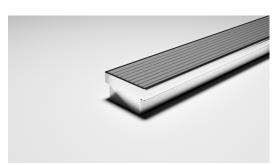

## **Linear Drain**

With a channel manufactured from sustainably sourced 316 marine grade stainless steel for durability, hygiene and luxurious visual appeal. This drainage is made to specified length with specified outlet position, featuring Stormtech's Good Design Award winning Wave Grate made from anodized aluminium.