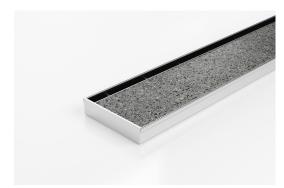

## **SPECIFICATIONS + DIMENSIONS**

Channel Width Channel Depth Length(s) Outlet Size 106mm 23mm As Required DN80, DN100