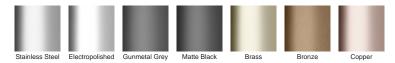

## 100TiXi20MTL Tile Insert Drain

Tile Insert Single Slot / 1.5mm thick.

\*this product can only be used with the slot installed up against a wall.

Code 100TiXi20MTL Range 100 Grate Style Ti Category Made-to-Length Channel Material Stainless Steel Steel Grade 316

Grates longer than 1500mm supplied in sections. Tile Inserts longer than 1200mm supplied in sections. Channels over 3000mm supplied in sections with joiner. +/-2mm tolerance on dimensions.