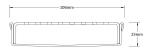

## **Linear Drain**

All Stainless Steel drainage unit made to length with specified outlet position.

With the new Punched Perpendicular Slot Grate.

Channel Width 106mm
Channel Depth 23mm
Length(s) As Required

Channel Material Stainless Steel

Steel Grade 316

Grates longer than 1500mm supplied in sections. Tile Inserts longer than 1200mm supplied in sections. Channels over 3000mm supplied in sections with joiner. +/-2mm tolerance on dimensions.