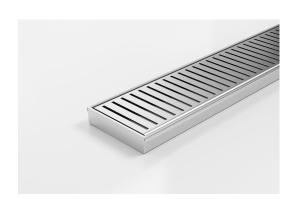

## **Linear Drain**

All Stainless Steel drainage unit made to length with specified outlet position.

With the new Punched Perpendicular Slot Grate.

Channel Width 106mm
Channel Depth 23mm
Length(s) As Required