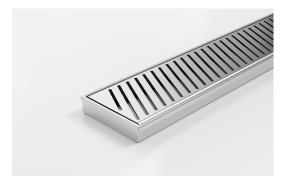

## 100PASi20MTL Linear Drain

**New Punched Angle Slot Grate** 

All Stainless Steel drainage unit made to length with specified outlet position.