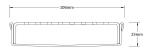

## **SPECIFICATIONS + DIMENSIONS**

Channel Width Channel Depth Length(s) Outlet Size 106mm 23mm As Required DN40, DN50, DN65, DN80, DN100