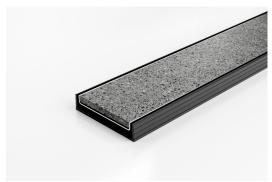

### **Tile Insert Drain**

The 100Tii20 is a Tile Insert Drain manufactured from 1.5mm thick 316 marine grade stainless steel.

Suitable for tiles up to 10mm thick.

Black uPVC channel only suitable for Internal use only

Code 100TiGBL20

Range 100

Grate Style Ti

**Category** Modular Kits

Channel Material uPVC

Steel Grade 316

# 23.00 mm 1.5mm

Grates longer than 1500mm supplied in sections. Tile Inserts longer than 1200mm supplied in sections. Channels over 3000mm supplied in sections with joiner. +/-2mm tolerance on dimensions.

#### **SPECIFICATIONS + DIMENSIONS**

Channel Width 106mm Channel Depth 23mm

**Length(s)** 1000mm 1200mm 1500mm 1800mm

2000mm 2400mm 2700mm 3000mm

Outlet Size DN80, DN100