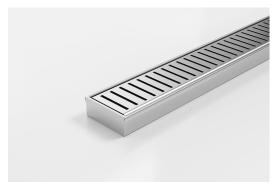

## **Linear Drain**

The 65PPS25 is a Punched Perpendicular Slot grate design.

Manufactured from 316 marine grade the 65PPS25 is 65mm wide and 25mm deep.

Refer to AS3500 for outlet pipe sizes specific to your installation.

Code 65PPSi25MTL

Range 65

**Grate Style PPS** 

Category Made-to-Length

Channel Material Stainless Steel

Steel Grade 316

Grates longer than 1500mm supplied in sections. Tile Inserts longer than 1200mm supplied in sections. Channels over 3000mm supplied in sections with joiner. +/-2mm tolerance on dimensions.