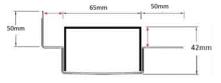

#### **SPECIFICATIONS + DIMENSIONS**

 Channel Width
 65mm

 Channel Depth
 42mm

 Length(s)
 As Required

 Outlet Size
 DN40, DN50, DN65