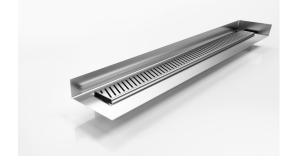

## **Linear Drain with Tile Flange**

Our punched angle slot grate design featuring a custom channel with tile flange.

The F Series features a custom made flange for floor and walls combined with a choice of grate or tile insert from Stormtech's superb designer range.

Stormtech's range of architectural grates and drains with tile flanges are designed to solve the complexities of today's building requirements

Custom made to suit your range requirements; including custom built flange ledge to suit your tile depth, outlet size and channel position.